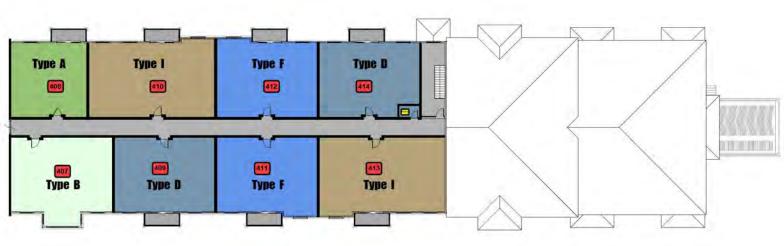

#### **Unit Type A**

888 sq.ft 1 Bedroom, Barrier Free

#### **Unit Type B**

1273 sq.ft 2 Bedroom

#### **Unit Type D**

1184 sq.ft 2 Bedroom

#### **Unit Type I**

1505 sq.ft 3 Bedroom