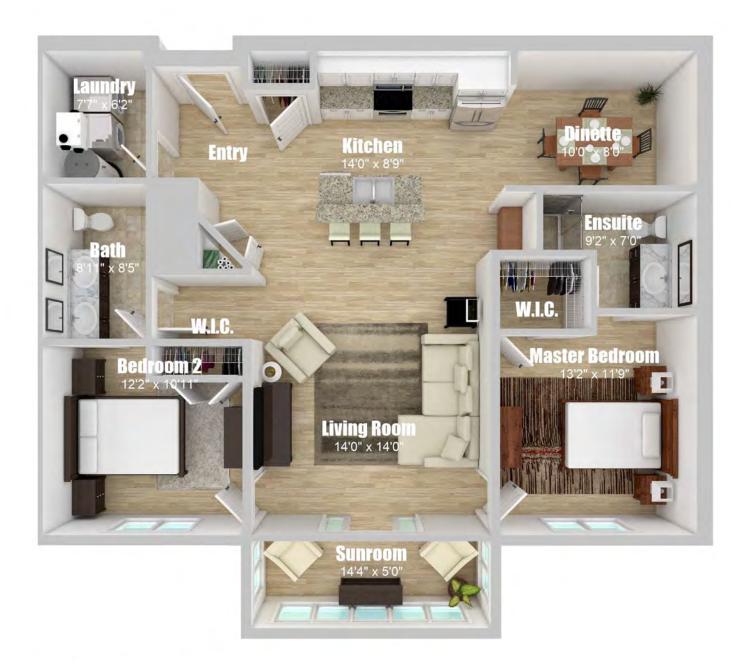

hop
- Self Storage on Site
- Car Wash Bay







# Ammenities

Disclaimer:

Renderings are artists impression. Finishes may not be as shown.

## 149 Station Road West Wing



## **First Floor Plan**



**Second Floor Plan** 



## 149 Station Road West Wing



## **Third Floor Plan**



**Fourth Floor Plan** 



## 149 Station Road Center Core



## **Basement Plan**



## 149 Station Road Center Core







## **Second Floor Plan**



## 149 Station Road Center Core



## **Third Floor Plan**



## 149 Station Road Center Core



## **Fourth Floor Plan**



## 149 Station Road East Wing



## **First Floor Plan**



**Second Floor Plan** 



## 149 Station Road East Wing



## **Third Floor Plan**



**Fourth Floor Plan** 





#### **Unit Type A**

888 sq.ft 1 Bedroom, Barrier Free







#### **Unit Type B**

1273 sq.ft 2 Bedroom





#### **Unit Type C**

1273 sq.ft 2 Bedroom





#### **Unit Type D**

1184 sq.ft 2 Bedroom



#### Disclaimer:



**Unit Type E** 

1460 sq.ft 2 Bedroom **Main Floor Plan** 





Unit Type E 1460 sq.ft 2 Bedroom **Upper Floor Plan** 





# Unit Type F 1207 sq.ft

2 Bedroom





Unit Type G 1467 sq.ft 3 Bedroom



#### Disclaimer:



**Unit Type G** 1467 sq.ft 3 Bedroom **Upper Floor Plan** 





# Unit Type H 1612 sq.ft

3 Bedroom





#### **Unit Type I**

1505 sq.ft 3 Bedroom





#### **Unit Type J**

1483 sq.ft 3 Bedroom





#### **Unit Type K**

2268 sq.ft 3 Bedroom







#### Disclaimer:





### **Unit Type M**

650 sq.ft 1 Bedroom



Disclaimer:

Rendering is artists impression. Finishes may not be as shown.

Dimensions shown are