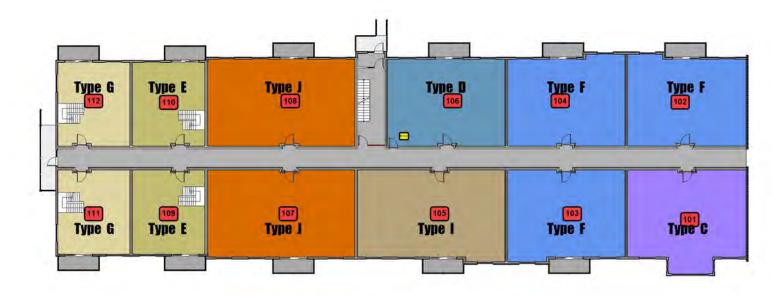

The Station House



# Now Renting

Contact:

Leasing Agent: Wendy Hebert-Hoel

Call: 471-2614

email: whebert-hoel@colpittsdev.ca

Location:

149 Station Road, Fredericton North Side Corner of Union Street and Station Road Across From Picaroons

Road House



- 80 Luxury Suites
- 1, 2, & 3 Bedroom Units
- 2 & 3 Bedroom Townhouse Units
- Barrier Free Units
- Underground Parking
- Outdoor Roof Top Patio
- Two Floor Gym
- Social Rooms
- Indoor Pool & Hot Tub
- Wood Working Shop
- Self Storage on Site
- Car Wash Bay







# Ammenities

Disclaimer:

Renderings are artists impression. Finishes may not be as shown.

## 149 Station Road West Wing



## **First Floor Plan**



**Second Floor Plan** 



## 149 Station Road West Wing



## **Third Floor Plan**



**Fourth Floor Plan** 



## 149 Station Road Center Core



## **Basement Plan**



## 149 Station Road Center Core







## **Second Floor Plan**



## 149 Station Road Center Core



## **Third Floor Plan**



## 149 Station Road Center Core



## **Fourth Floor Plan**



## 149 Station Road East Wing



## **First Floor Plan**



**Second Floor Plan** 



## 149 Station Road East Wing



## **Third Floor Plan**



**Fourth Floor Plan** 





#### **Unit Type A**

888 sq.ft 1 Bedroom, Barrier Free







#### **Unit Type B**

1273 sq.ft 2 Bedroom





#### **Unit Type C**

1273 sq.ft 2 Bedroom





#### **Unit Type D**

1184 sq.ft 2 Bedroom



#### Disclaimer:



**Unit Ty