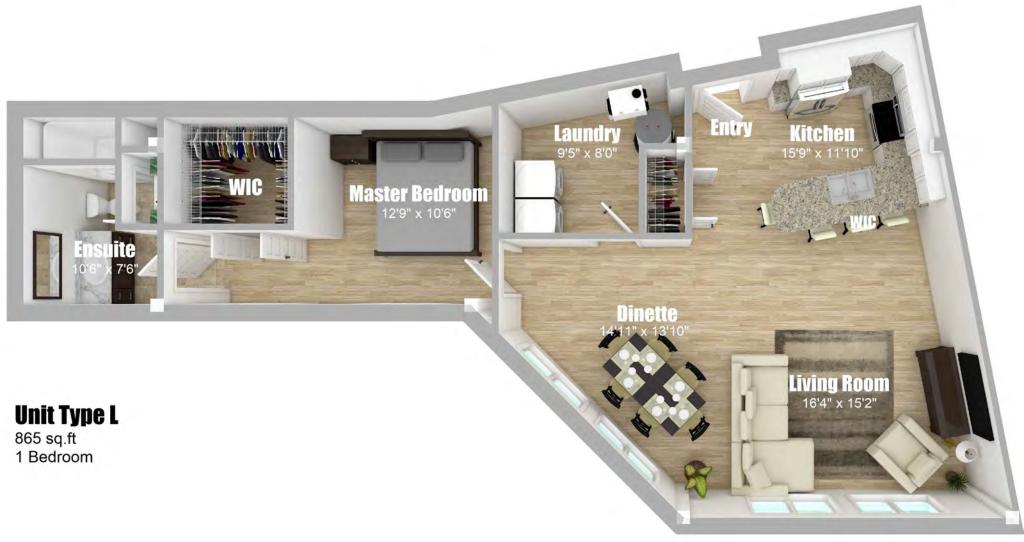

### **Unit Type M**

650 sq.ft 1 Bedroom

Disclaimer:

Rendering is artists impression. Finishes may not be as shown.

Dimensions shown are approximate only and may not reflect actual measurements.