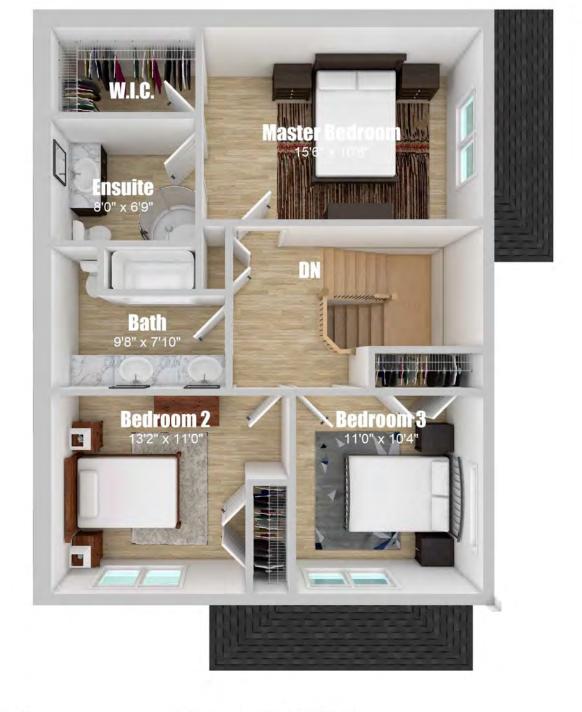

#### Disclaimer:

**Unit Type E** 

1460 sq.ft 2 Bedroom **Main Floor Plan** 

Unit Type E 1460 sq.ft 2 Bedroom **Upper Floor Plan** 