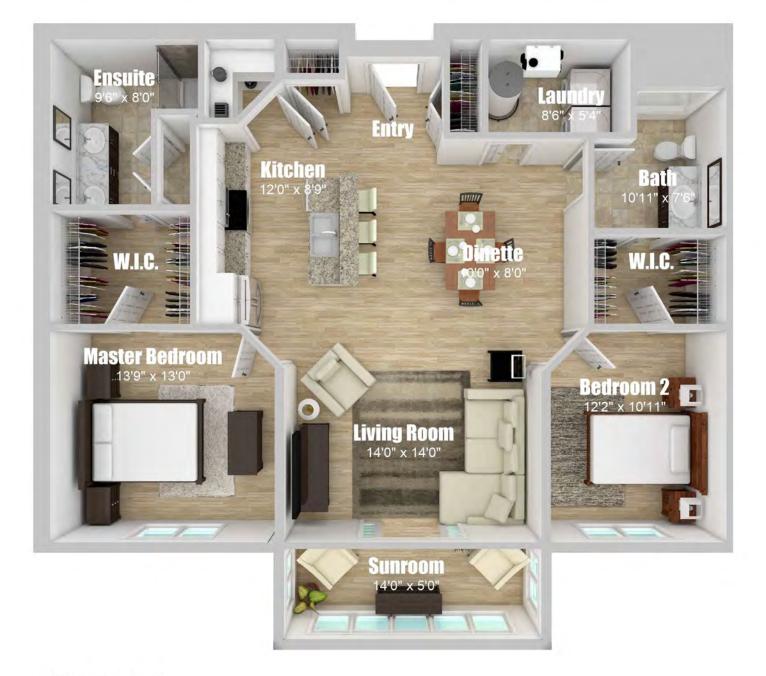

# Ammenities

Disclaimer:

Renderings are artists impression. Finishes may not be as shown.

## 149 Station Road West Wing



## **First Floor Plan**



**Second Floor Plan** 



## 149 Station Road West Wing



## **Third Floor Plan**



**Fourth Floor Plan** 



## 149 Station Road Center Core



## **Basement Plan**



## 149 Station Road Center Core







## **Second Floor Plan**



## 149 Station Road Center Core



## **Third Floor Plan**



## 149 Station Road Center Core



## **Fourth Floor Plan**



## 149 Station Road East Wing



## **First Floor Plan**



**Second Floor Plan** 



## 149 Station Road East Wing



## **Third Floor Plan**



**Fourth Floor Plan** 





#### **Unit Type A**

888 sq.ft 1 Bedroom, Barrier Free







#### **Unit Type B**

1273 sq.ft 2 Bedroom





#### **Unit Type C**

1273 sq.ft 2 Bedroom





#### **Unit Type D**

1184 sq.ft 2 Bedroom



#### Disclaimer:



**Unit Type E** 

1460 sq.ft 2 Bedroom **Main Floor Plan** 





Unit Type E 1460 sq.ft 2 Bedroom **Upper Floor Plan** 





# Unit Type F 1207 sq.ft

2 Bedroom





Unit Type G 1467 sq.ft 3 Bedroom



#### Disclaimer:



**Unit Type G** 1467 sq.ft 3 Bedroom **Upper Floor Plan** 





# Unit Type H 1612 sq.ft

3 Bedroom





#### **Unit Type I**

1505 sq.ft 3 Bedroom





#### **Unit Type J**

1483 sq.ft 3 Bedroom





#### **Unit Type K**

2268 sq.ft 3 Bedroom







#### Disclaimer:





### **Unit Type M**

650 sq.ft 1 Bedroom



Disclaimer:

Rendering is artists impression. Finishes may not be as shown.

Dimensions shown are approximate only and may not reflect actual mea