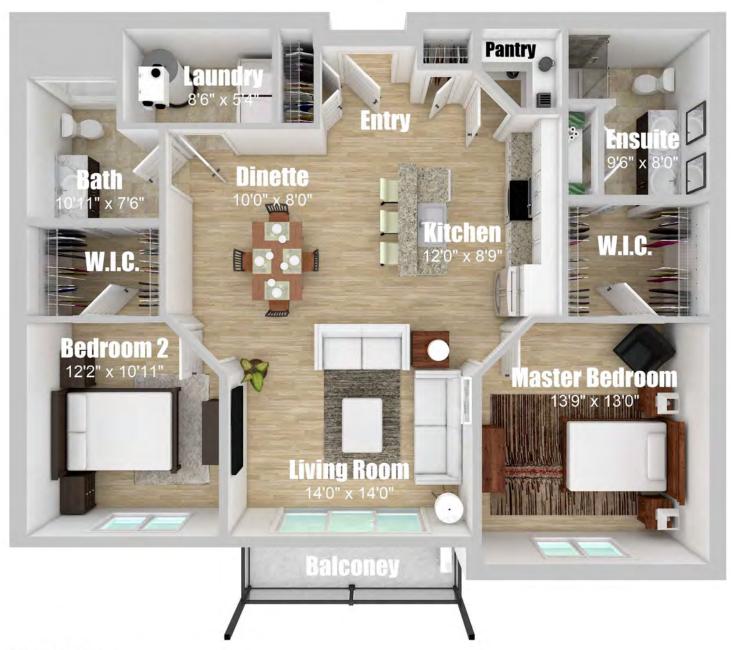

#### **Unit Type B**

1273 sq.ft 2 Bedroom

#### **Unit Type C**

1273 sq.ft 2 Bedroom