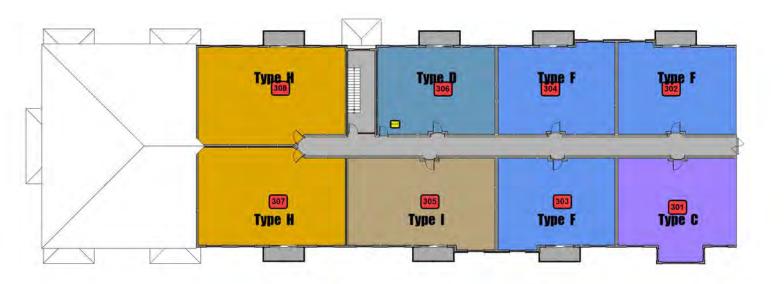

The Station House



# Now Renting

Contact:

Leasing Agent: Wendy Hebert-Hoel

Call: 471-2614

email: whebert-hoel@colpittsdev.ca

Location:

149 Station Road, Fredericton North Side Corner of Union Street and Station Road Across From Picaroons

Road House



- 80 Luxury Suites
- 1, 2, & 3 Bedroom Units
- 2 & 3 Bedroom Townhouse Units
- Barrier Free Units
- Underground Parking
- Outdoor Roof Top Patio
- Two Floor Gym
- Social Rooms
- Indoor Pool & Hot Tub
- Wood Working Shop
- Self Storage on Site
- Car Wash Bay







# Ammenities

Disclaimer:

Renderings are artists impression. Finishes may not be as shown.

## 149 Station Road West Wing



## **First Floor Plan**



**Second Floor Plan** 



## 149 Station Road West Wing



## **Third Floor Plan**



**Fourth Floor Plan** 



## 149 Station Road Center Core



## **Basement Plan**



## 149 Station Road Center Core







## **Second Floor Plan**



## 149 Station Road Center Core



## **Third Floor Plan**



## 149 Station Road Center Core



## **Fourth Floor Plan**



## 149 Station Road East Wing



## **First Floor Plan**



**Second Floor Plan** 



## 149 Station Road East Wing



## **Third Floor Plan**



**Fourth Floor Plan** 





#### **Unit Type A**

888 sq.ft 1 Bedroom, Barrier Free







#### **Unit Type B**

1273 sq.ft 2 Bedroom





#### **Unit Type C**

1273 sq.ft 2 Bedroom





#### **Unit Type D**

1184 sq.ft 2 Bedroom



#### Disclaimer:



**Unit Type E** 

1460 sq.ft 2 Bedroom **Main Floor Plan** 





Unit Type E 1460 sq.ft 2 Bedro