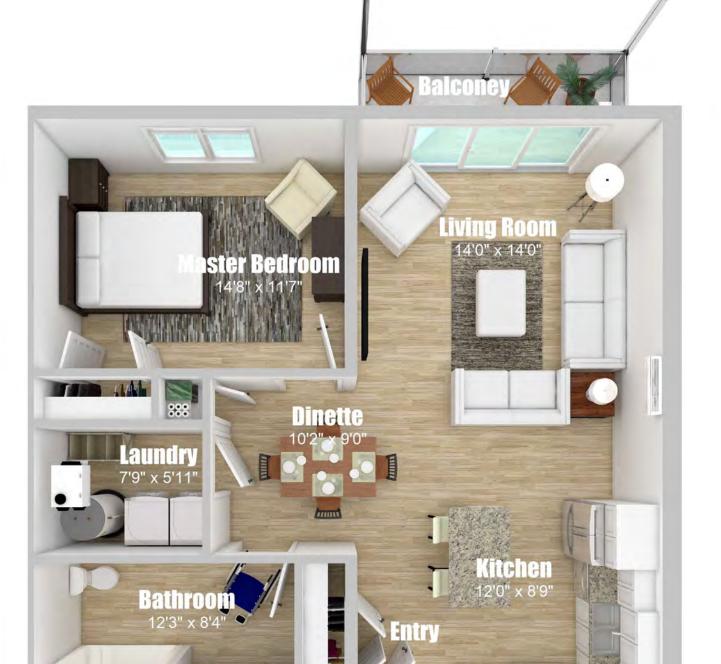

oor Gym
- Social Rooms
- Indoor Pool & Hot Tub
- Wood Working Shop
- Self Storage on Site
- Car Wash Bay







# Ammenities

Disclaimer:

Renderings are artists impression. Finishes may not be as shown.

## 149 Station Road West Wing



## **First Floor Plan**



**Second Floor Plan** 



## 149 Station Road West Wing



## **Third Floor Plan**



**Fourth Floor Plan** 



## 149 Station Road Center Core



## **Basement Plan**



## 149 Station Road Center Core







## **Second Floor Plan**



## 149 Station Road Center Core



## **Third Floor Plan**



## 149 Station Road Center Core



## **Fourth Floor Plan**



## 149 Station Road East Wing



## **First Floor Plan**



**Second Floor Plan** 



## 149 Station Road East Wing



## **Third Floor Plan**



**Fourth Floor Plan** 





#### **Unit Type A**

888 sq.ft 1 Bedroom, Barrier Free







#### **Unit Type B**

1273 sq.ft 2 Bedroom





#### **Unit Type C**

1273 sq.ft 2 Bedroom





#### **Unit Type D**

1184 sq.ft 2 Bedroom



#### Disclaimer:



**Unit Type E** 

1460 sq.ft 2 Bedroom **Main Floor Plan** 





Unit Type E 1460 sq.ft 2 Bedroom **Upper Floor Plan** 





# Unit Type F 1207 sq.ft

2 Bedroom





Unit Type G 1467 sq.ft 3 Bedroom



#### Disclaimer:



**Unit Type G** 1467 sq.ft 3 Bedroom **Upper Floor Plan** 





# Unit Type H 1612 sq.ft

3 Bedroom





#### **Unit Type I**

1505 sq.ft 3 Bedroom





#### **Unit Type J**

1483 sq.ft 3 Bedroom





#### **Unit Type K**

2268 sq.ft 3 Bedroom







#### Disclaimer:





### **Unit Type M**

650 sq.ft 1 Bedroom



Disclaimer:

Rendering is artists