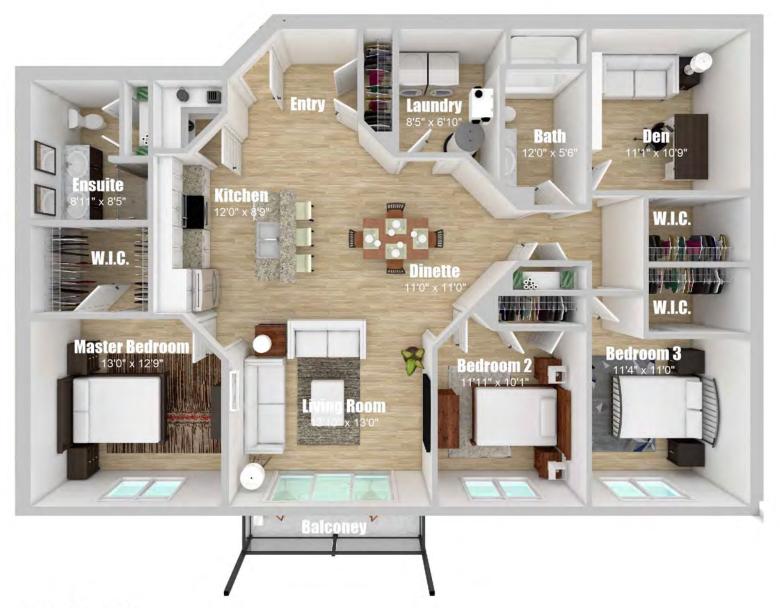

tation Road Center Core



## **Third Floor Plan**



## 149 Station Road Center Core



## **Fourth Floor Plan**



## 149 Station Road East Wing



## **First Floor Plan**



**Second Floor Plan** 



## 149 Station Road East Wing



## **Third Floor Plan**



**Fourth Floor Plan** 





#### **Unit Type A**

888 sq.ft 1 Bedroom, Barrier Free







#### **Unit Type B**

1273 sq.ft 2 Bedroom





#### **Unit Type C**

1273 sq.ft 2 Bedroom





#### **Unit Type D**

1184 sq.ft 2 Bedroom



#### Disclaimer:



**Unit Type E** 

1460 sq.ft 2 Bedroom **Main Floor Plan** 





Unit Type E 1460 sq.ft 2 Bedroom **Upper Floor Plan** 





# Unit Type F 1207 sq.ft

2 Bedroom





Unit Type G 1467 sq.ft 3 Bedroom



#### Disclaimer:



**Unit Type G** 1467 sq.ft 3 Bedroom **Upper Floor Plan** 





# Unit Type H 1612 sq.ft

3 Bedroom





#### **Unit Type I**

1505 sq.ft 3 Bedroom





#### **Unit Type J**

1483 sq.ft 3 Bedroom





#### **Unit Type K**

2268 sq.ft 3 Bedroom







#### Disclaimer:





### **Unit Type M**

650 sq.ft 1 Bedroom



Disclaimer:

Rendering is artists impression. Finishes may not be as shown.

Dimensions shown are approximate only and may not reflect actual measurements.