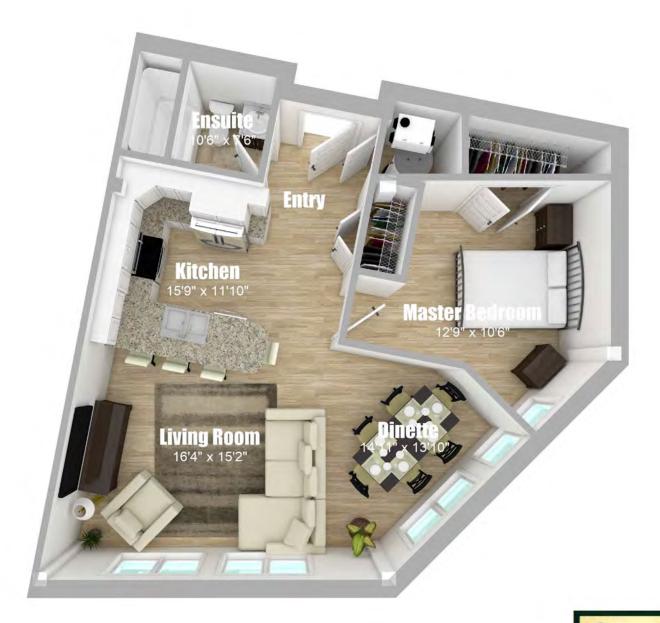

### **Unit Type M**

650 sq.ft 1 Bedroom

Disclaimer:

Rendering is artists impression. Finishes may not be as shown.

Dimensions shown are approximate only and may not reflect actual measurements.