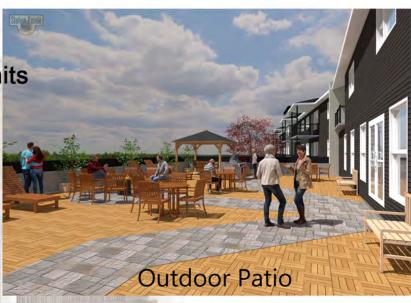

Road House

- 80 Luxury Suites
- 1, 2, & 3 Bedroom Units
- 2 & 3 Bedroom Townhouse Units
- Barrier Free Units
- Underground Parking
- Outdoor Roof Top Patio
- Two Floor Gym
- Social Rooms
- Indoor Pool & Hot Tub
- Wood Working Shop
- Self Storage on Site
- Car Wash Bay

# Ammenities

Disclaimer:

Renderings are artists impression. Finishes may not be as shown.