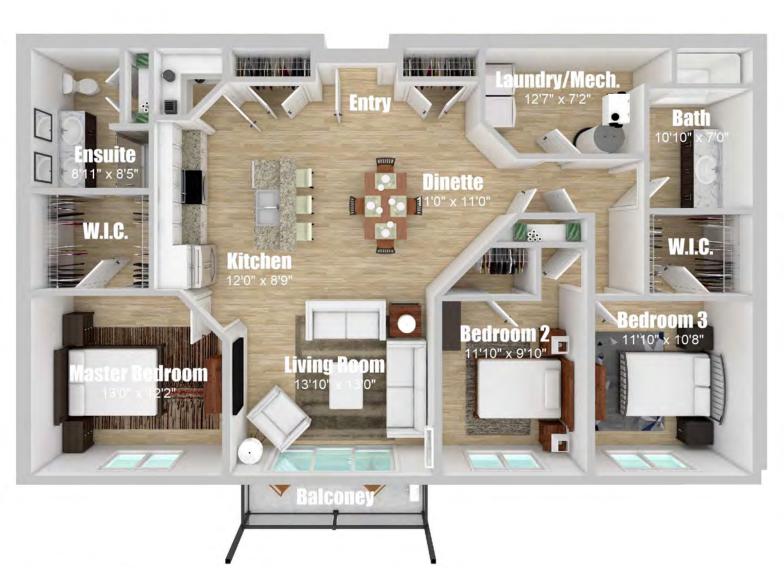

## **Fourth Floor Plan**



## 149 Station Road East Wing



## **First Floor Plan**



**Second Floor Plan** 



## 149 Station Road East Wing



## **Third Floor Plan**



**Fourth Floor Plan** 





#### **Unit Type A**

888 sq.ft 1 Bedroom, Barrier Free







#### **Unit Type B**

1273 sq.ft 2 Bedroom





#### **Unit Type C**

1273 sq.ft 2 Bedroom





#### **Unit Type D**

1184 sq.ft 2 Bedroom



#### Disclaimer:



**Unit Type E** 

1460 sq.ft 2 Bedroom **Main Floor Plan** 





Unit Type E 1460 sq.ft 2 Bedroom **Upper Floor Plan** 





# Unit Type F 1207 sq.ft

2 Bedroom





Unit Type G 1467 sq.ft 3 Bedroom



#### Disclaimer:



**Unit Type G** 1467 sq.ft 3 Bedroom **Upper Floor Plan** 





# Unit Type H 1612 sq.ft

3 Bedroom





#### **Unit Type I**

1505 sq.ft 3 Bedroom





#### **Unit Type J**

1483 sq.ft 3 Bedroom





#### **Unit Type K**

2268 sq.ft 3 Bedroom







#### Disclaimer:





### **Unit Type M**

650 sq.ft 1 Bedroom



Disclaimer:

Rendering is artists impression. Finishes may not be as shown.

Dimensions shown are approximate only and may not reflect actual measurements.