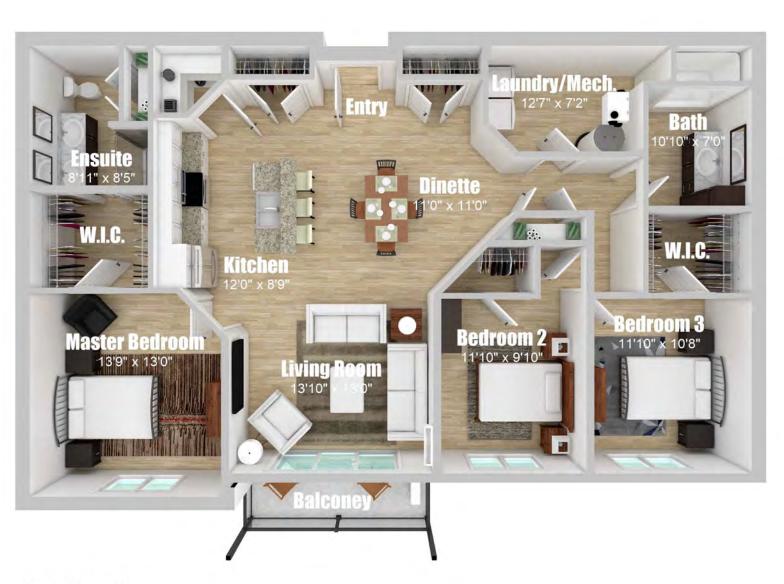

or Plan**



## 149 Station Road Center Core



## **Fourth Floor Plan**



## 149 Station Road East Wing



## **First Floor Plan**



**Second Floor Plan** 



## 149 Station Road East Wing



## **Third Floor Plan**



**Fourth Floor Plan** 





#### **Unit Type A**

888 sq.ft 1 Bedroom, Barrier Free







#### **Unit Type B**

1273 sq.ft 2 Bedroom





#### **Unit Type C**

1273 sq.ft 2 Bedroom





#### **Unit Type D**

1184 sq.ft 2 Bedroom



#### Disclaimer:



**Unit Type E** 

1460 sq.ft 2 Bedroom **Main Floor Plan** 





Unit Type E 1460 sq.ft 2 Bedroom **Upper Floor Plan** 





# Unit Type F 1207 sq.ft

2 Bedroom





Unit Type G 1467 sq.ft 3 Bedroom



#### Disclaimer:



**Unit Type G** 1467 sq.ft 3 Bedroom **Upper Floor Plan** 





# Unit Type H 1612 sq.ft

3 Bedroom





#### **Unit Type I**

1505 sq.ft 3 Bedroom





#### **Unit Type J**

1483 sq.ft 3 Bedroom





#### **Unit Type K**

2268 sq.ft 3 Bedroom







#### Disclaimer:





### **Unit Type M**

650 sq.ft 1 Bedroom



Disclaimer:

Rendering is artists impression. Finishes may not be as shown.

Dimensions shown are approximate only and may not reflect actual measurements.