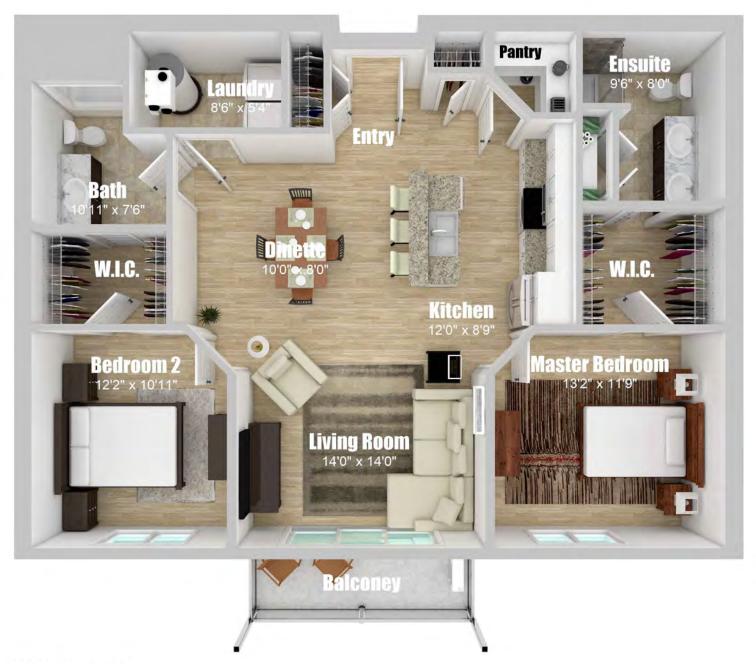

#### **Unit Type B**

1273 sq.ft 2 Bedroom

#### **Unit Type C**

1273 sq.ft 2 Bedroom