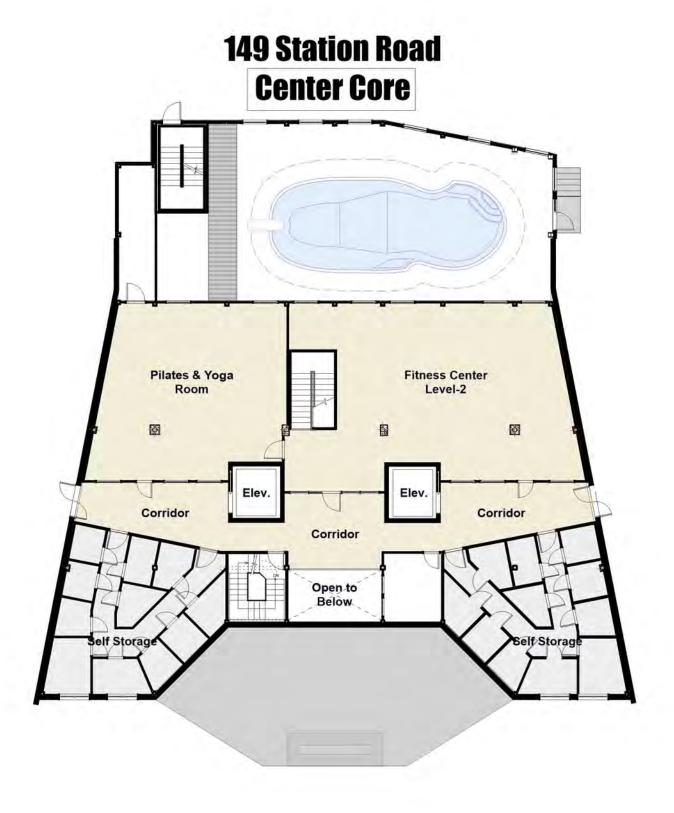

71-2614

email: whebert-hoel@colpittsdev.ca

Location:

149 Station Road, Fredericton North Side Corner of Union Street and Station Road Across From Picaroons

Road House



- 80 Luxury Suites
- 1, 2, & 3 Bedroom Units
- 2 & 3 Bedroom Townhouse Units
- Barrier Free Units
- Underground Parking
- Outdoor Roof Top Patio
- Two Floor Gym
- Social Rooms
- Indoor Pool & Hot Tub
- Wood Working Shop
- Self Storage on Site
- Car Wash Bay







# Ammenities

Disclaimer:

Renderings are artists impression. Finishes may not be as shown.

## 149 Station Road West Wing



## **First Floor Plan**



**Second Floor Plan** 



## 149 Station Road West Wing



## **Third Floor Plan**



**Fourth Floor Plan** 



## 149 Station Road Center Core



## **Basement Plan**



## 149 Station Road Center Core







## **Second Floor Plan**



## 149 Station Road Center Core



## **Third Floor Plan**



## 149 Station Road Center Core



## **Fourth Floor Plan**



## 149 Station Road East Wing



## **First Floor Plan**



**Second Floor Plan** 



## 149 Station Road East Wing



## **Third Floor Plan**



**Fourth Floor Plan** 





#### **Unit Type A**

888 sq.ft 1 Bedroom, Barrier Free







#### **Unit Type B**

1273 sq.ft 2 Bedroom





#### **Unit Type C**

1273 sq.ft 2 Bedroom





#### **Unit Type D**

1184 sq.ft 2 Bedroom



#### Disclaimer:



**Unit Type E** 

1460 sq.ft 2 Bedroom **Main Floor Plan** 





Unit Type E 1460 sq.ft 2 Bedroom **Upper Floor Plan** 





# Unit Type F 1207 sq.ft

2 Bedroom





Unit Type G 1467 sq.ft 3 Bedroom



#### Disclaimer:



**Unit Type G** 1467 sq.