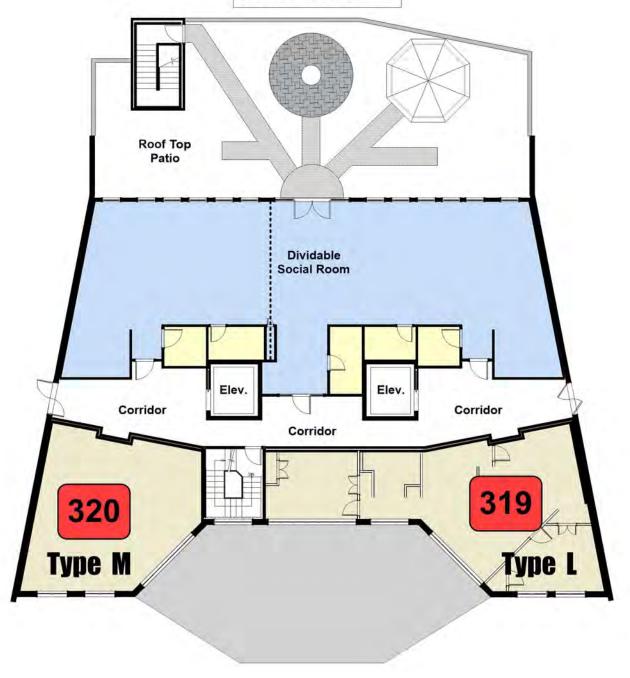

tion Road, Fredericton North Side Corner of Union Street and Station Road Across From Picaroons

Road House



- 80 Luxury Suites
- 1, 2, & 3 Bedroom Units
- 2 & 3 Bedroom Townhouse Units
- Barrier Free Units
- Underground Parking
- Outdoor Roof Top Patio
- Two Floor Gym
- Social Rooms
- Indoor Pool & Hot Tub
- Wood Working Shop
- Self Storage on Site
- Car Wash Bay







# Ammenities

Disclaimer:

Renderings are artists impression. Finishes may not be as shown.

## 149 Station Road West Wing



## **First Floor Plan**



**Second Floor Plan** 



## 149 Station Road West Wing



## **Third Floor Plan**



**Fourth Floor Plan** 



## 149 Station Road Center Core



## **Basement Plan**



## 149 Station Road Center Core







## **Second Floor Plan**



## 149 Station Road Center Core



## **Third Floor Plan**



## 149 Station Road Center Core



## **Fourth Floor Plan**



## 149 Station Road East Wing



## **First Floor Plan**



**Second Floor Plan** 



## 149 Station Road East Wing



## **Third Floor Plan**



**Fourth Floor Plan** 





#### **Unit Type A**

888 sq.ft 1 Bedroom, Barrier Free







#### **Unit Type B**

1273 sq.ft 2 Bedroom





#### **Unit Type C**

1273 sq.ft 2 Bedroom





#### **Unit Type D**

1184 sq.ft 2 Bedroom



#### Disclaimer:



**Unit Type E** 

1460 sq.ft 2 Bedroom **Main Floor Plan** 





Unit Type E 1460 sq.ft 2 Bedroom **Upper Floor Plan** 





# Unit Type F 1207 sq.ft

2 Bedroom





Unit Type G 1467 sq.ft 3 Bedroom



#### Disclaimer:



**Unit Type G** 1467 sq.ft 3 Bedroom **Upper Floor Plan** 





# Unit Type H 1612 sq.f