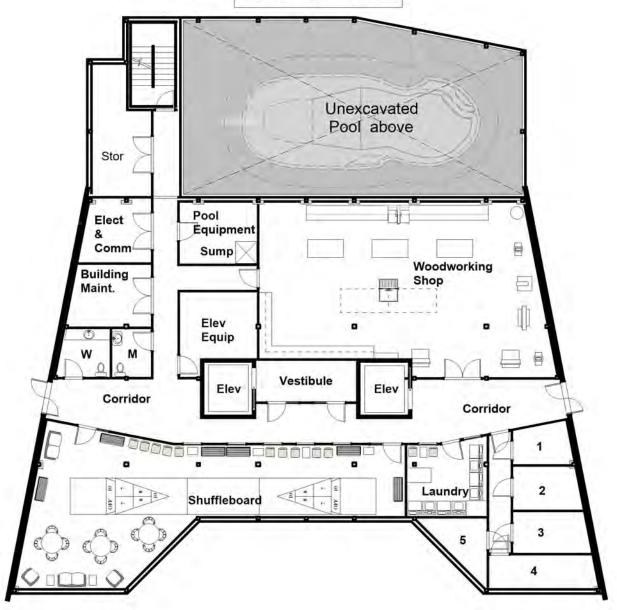

ow Renting

Contact:

Leasing Agent: Wendy Hebert-Hoel

Call: 471-2614

email: whebert-hoel@colpittsdev.ca

Location:

149 Station Road, Fredericton North Side Corner of Union Street and Station Road Across From Picaroons

Road House



- 80 Luxury Suites
- 1, 2, & 3 Bedroom Units
- 2 & 3 Bedroom Townhouse Units
- Barrier Free Units
- Underground Parking
- Outdoor Roof Top Patio
- Two Floor Gym
- Social Rooms
- Indoor Pool & Hot Tub
- Wood Working Shop
- Self Storage on Site
- Car Wash Bay







# Ammenities

Disclaimer:

Renderings are artists impression. Finishes may not be as shown.

## 149 Station Road West Wing



## **First Floor Plan**



**Second Floor Plan** 



## 149 Station Road West Wing



## **Third Floor Plan**



**Fourth Floor Plan** 



## 149 Station Road Center Core



## **Basement Plan**



## 149 Station Road Center Core







## **Second Floor Plan**



## 149 Station Road Center Core



## **Third Floor Plan**



## 149 Station Road Center Core



## **Fourth Floor Plan**



## 149 Station Road East Wing



## **First Floor Plan**



**Second Floor Plan** 



## 149 Station Road East Wing



## **Third Floor Plan**



**Fourth Floor Plan** 





#### **Unit Type A**

888 sq.ft 1 Bedroom, Barrier Free







#### **Unit Type B**

1273 sq.ft 2 Bedroom





#### **Unit Type C**

1273 sq.ft 2 Bedroom





#### **Unit Type D**

1184 sq.ft 2 Bedroom



#### Disclaimer:



**Unit Type E** 

1460 sq.ft 2 Bedroom **Main Floor Plan** 





Unit Type E 1460 sq.ft 2 Bedroom **Upper Floor Plan** 





# Unit Type F 1207 sq.ft

2 Bedroom





Unit Type G 1467