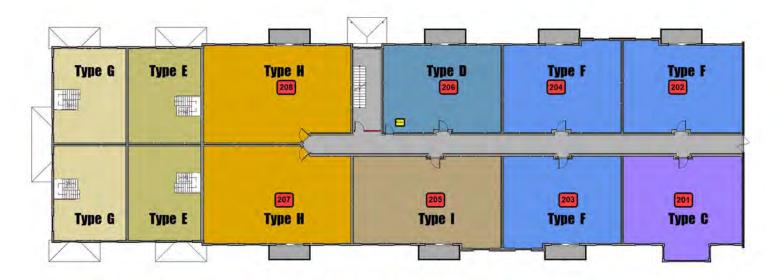

The Station House



# Now Renting

Contact:

Leasing Agent: Wendy Hebert-Hoel

Call: 471-2614

email: whebert-hoel@colpittsdev.ca

Location:

149 Station Road, Fredericton North Side Corner of Union Street and Station Road Across From Picaroons

Road House



- 80 Luxury Suites
- 1, 2, & 3 Bedroom Units
- 2 & 3 Bedroom Townhouse Units
- Barrier Free Units
- Underground Parking
- Outdoor Roof Top Patio
- Two Floor Gym
- Social Rooms
- Indoor Pool & Hot Tub
- Wood Working Shop
- Self Storage on Site
- Car Wash Bay







# Ammenities

Disclaimer:

Renderings are artists impression. Finishes may not be as shown.

## 149 Station Road West Wing



## **First Floor Plan**



**Second Floor Plan** 



## 149 Station Road West Wing



## **Third Floor Plan**



**Fourth Floor Plan** 



## 149 Station Road Center Core



## **Basement Plan**



## 149 Station Road Center Core







## **Second Floor Plan**



## 149 Station Road Center Core



## **Third Floor Plan**



## 149 Station Road Center Core



## **Fourth Floor Plan**



## 149 Station Road East Wing



## **First Floor Plan**



**Second Floor Plan** 



## 149 Station Road East Wing



## **Third Floor Plan**



**Fourth Floor Plan** 





#### **Unit Type A**

888 sq.ft 1 Bedroom, Barrier Free







#### **Unit Type B**

1273 sq.ft 2 Bedroom





#### **Unit Type C**

1273 sq.ft 2 Bedroom





#### **Unit Type D**

1184 sq.ft 2 Bedroom



#### Disclaimer:



**Unit Type E** 

1460 sq.ft 2 Bedro