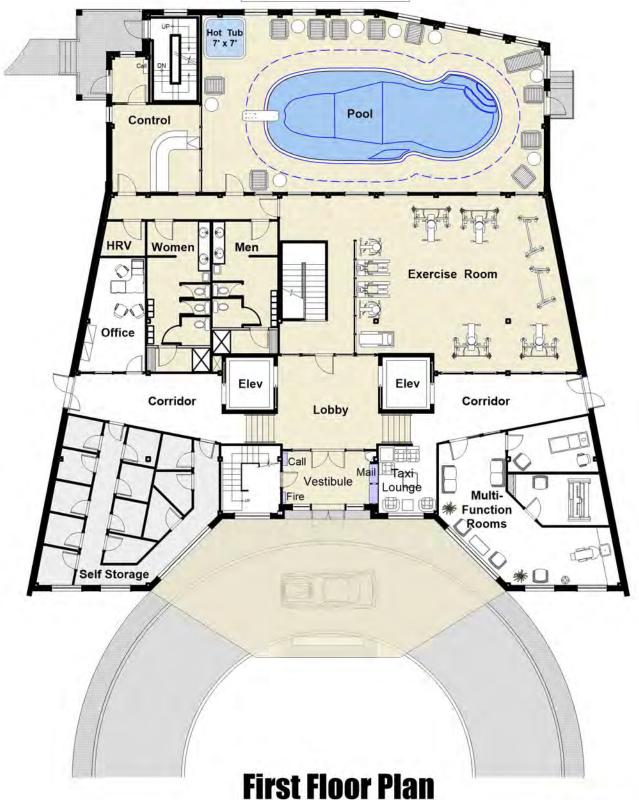

l: 471-2614

email: whebert-hoel@colpittsdev.ca

Location:

149 Station Road, Fredericton North Side Corner of Union Street and Station Road Across From Picaroons

Road House



- 80 Luxury Suites
- 1, 2, & 3 Bedroom Units
- 2 & 3 Bedroom Townhouse Units
- Barrier Free Units
- Underground Parking
- Outdoor Roof Top Patio
- Two Floor Gym
- Social Rooms
- Indoor Pool & Hot Tub
- Wood Working Shop
- Self Storage on Site
- Car Wash Bay







# Ammenities

Disclaimer:

Renderings are artists impression. Finishes may not be as shown.

## 149 Station Road West Wing



## **First Floor Plan**



**Second Floor Plan** 



## 149 Station Road West Wing



## **Third Floor Plan**



**Fourth Floor Plan** 



## 149 Station Road Center Core



## **Basement Plan**



## 149 Station Road Center Core







## **Second Floor Plan**



## 149 Station Road Center Core



## **Third Floor Plan**



## 149 Station Road Center Core



## **Fourth Floor Plan**



## 149 Station Road East Wing



## **First Floor Plan**



**Second Floor Plan** 



## 149 Station Road East Wing



## **Third Floor Plan**



**Fourth Floor Plan** 





#### **Unit Type A**

888 sq.ft 1 Bedroom, Barrier Free







#### **Unit Type B**

1273 sq.ft 2 Bedroom





#### **Unit Type C**

1273 sq.ft 2 Bedroom





#### **Unit Type D**

1184 sq.ft 2 Bedroom



#### Disclaimer:



**Unit Type E** 

1460 sq.ft 2 Bedroom **Main Floor Plan** 





Unit Type E 1460 sq.ft 2 Bedroom **Upper Floor Plan** 





# Unit Type F 1207 sq.ft

2 Bedroom





Unit Type G 1467 sq.ft 3 Bedroom



#### Disclaimer:



**Unit Type G** 1467