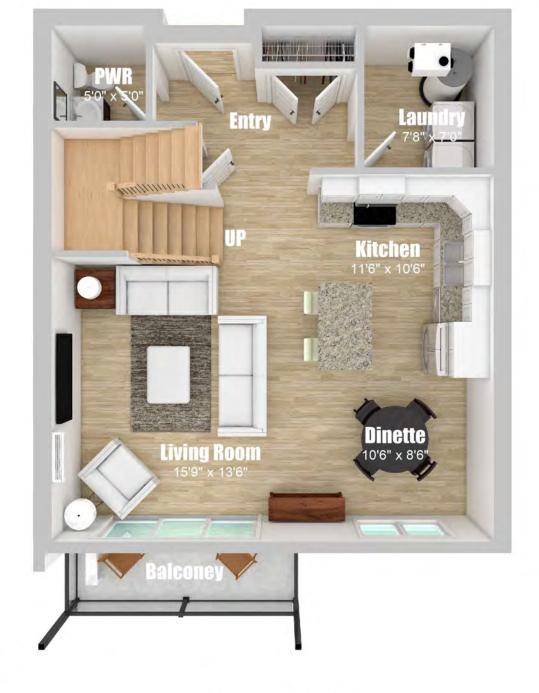

#### Disclaimer:

**Unit Type E** 

1460 sq.ft 2 Bedroom **Main Floor Plan** 

Unit Type E 1460 sq.ft 2 Bedroom **Upper Floor Plan** 