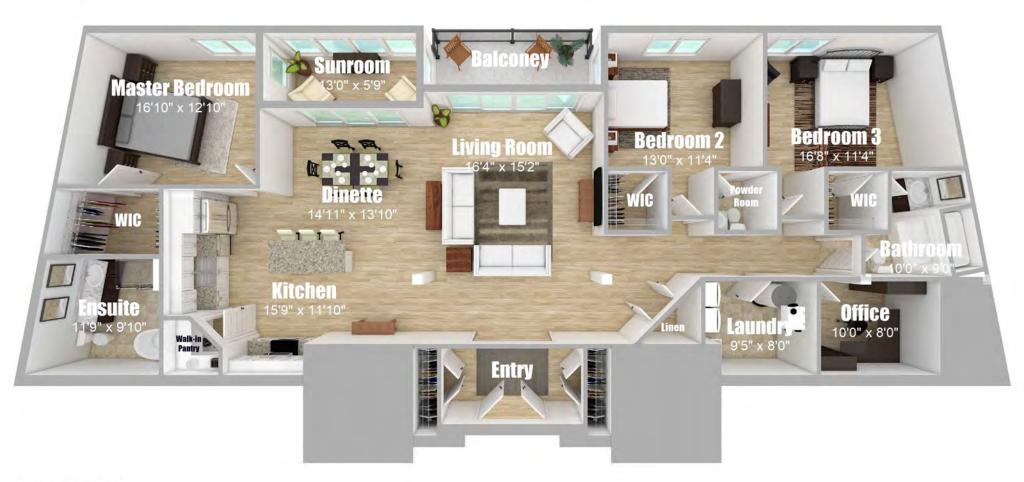

East Wing



## **First Floor Plan**



**Second Floor Plan** 



## 149 Station Road East Wing



## **Third Floor Plan**



**Fourth Floor Plan** 





#### **Unit Type A**

888 sq.ft 1 Bedroom, Barrier Free







#### **Unit Type B**

1273 sq.ft 2 Bedroom





#### **Unit Type C**

1273 sq.ft 2 Bedroom





#### **Unit Type D**

1184 sq.ft 2 Bedroom



#### Disclaimer:



**Unit Type E** 

1460 sq.ft 2 Bedroom **Main Floor Plan** 





Unit Type E 1460 sq.ft 2 Bedroom **Upper Floor Plan** 





# Unit Type F 1207 sq.ft

2 Bedroom





Unit Type G 1467 sq.ft 3 Bedroom



#### Disclaimer:



**Unit Type G** 1467 sq.ft 3 Bedroom **Upper Floor Plan** 





# Unit Type H 1612 sq.ft

3 Bedroom





#### **Unit Type I**

1505 sq.ft 3 Bedroom





#### **Unit Type J**

1483 sq.ft 3 Bedroom





#### **Unit Type K**

2268 sq.ft 3 Bedroom







#### Disclaimer:





### **Unit Type M**

650 sq.ft 1 Bedroom



Disclaimer:

Rendering is artists impression. Finishes may not be as shown.

Dimensions shown are approximate only and may not reflect actual measurements.