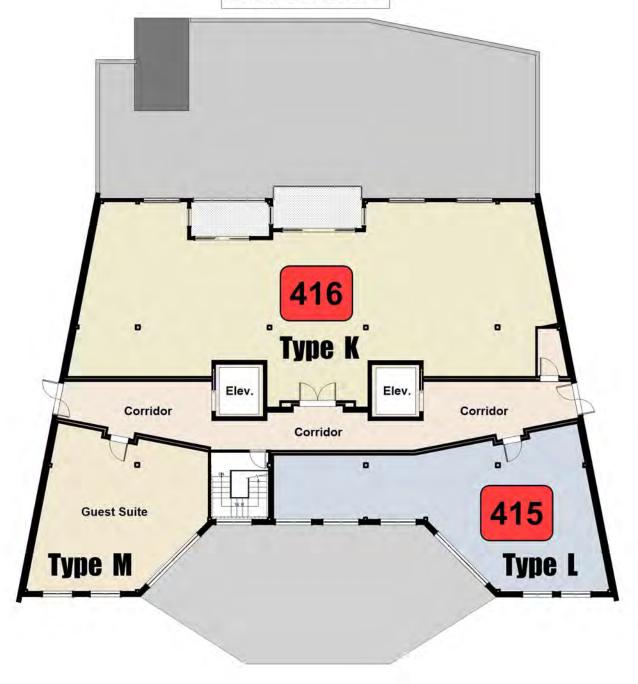

tation Road Across From Picaroons

Road House



- 80 Luxury Suites
- 1, 2, & 3 Bedroom Units
- 2 & 3 Bedroom Townhouse Units
- Barrier Free Units
- Underground Parking
- Outdoor Roof Top Patio
- Two Floor Gym
- Social Rooms
- Indoor Pool & Hot Tub
- Wood Working Shop
- Self Storage on Site
- Car Wash Bay







# Ammenities

Disclaimer:

Renderings are artists impression. Finishes may not be as shown.

## 149 Station Road West Wing



## **First Floor Plan**



**Second Floor Plan** 



## 149 Station Road West Wing



## **Third Floor Plan**



**Fourth Floor Plan** 



## 149 Station Road Center Core



## **Basement Plan**



## 149 Station Road Center Core







## **Second Floor Plan**



## 149 Station Road Center Core



## **Third Floor Plan**



## 149 Station Road Center Core



## **Fourth Floor Plan**



## 149 Station Road East Wing



## **First Floor Plan**



**Second Floor Plan** 



## 149 Station Road East Wing



## **Third Floor Plan**



**Fourth Floor Plan** 





#### **Unit Type A**

888 sq.ft 1 Bedroom, Barrier Free







#### **Unit Type B**

1273 sq.ft 2 Bedroom





#### **Unit Type C**

1273 sq.ft 2 Bedroom





#### **Unit Type D**

1184 sq.ft 2 Bedroom



#### Disclaimer:



**Unit Type E** 

1460 sq.ft 2 Bedroom **Main Floor Plan** 





Unit Type E 1460 sq.ft 2 Bedroom **Upper Floor Plan** 





# Unit Type F 1207 sq.ft

2 Bedroom





Unit Type G 1467 sq.ft 3 Bedroom



#### Disclaimer:



**Unit Type G** 1467 sq.ft 3 Bedroom **Upper Floor Plan** 





# Unit Type H 1612 sq.ft

3 Bedroom





#### **Unit Type I**

1505 sq.ft 3 Bedroom