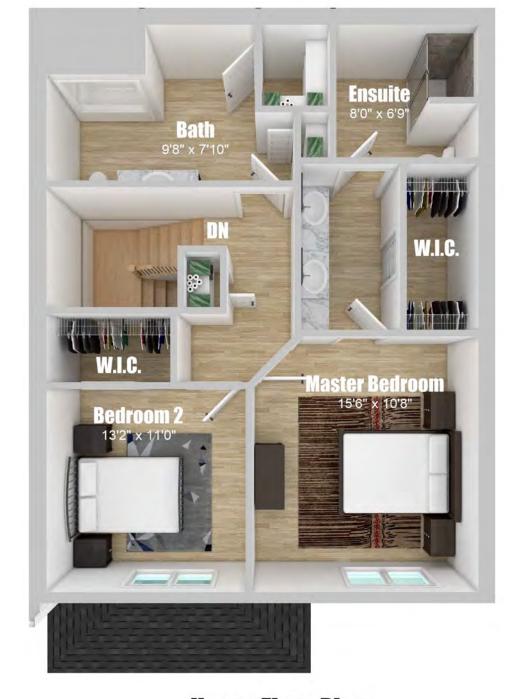

#### Disclaimer:

**Unit Type E** 

1460 sq.ft 2 Bedroom **Main Floor Plan** 

Unit Type E 1460 sq.ft 2 Bedroom **Upper Floor Plan** 