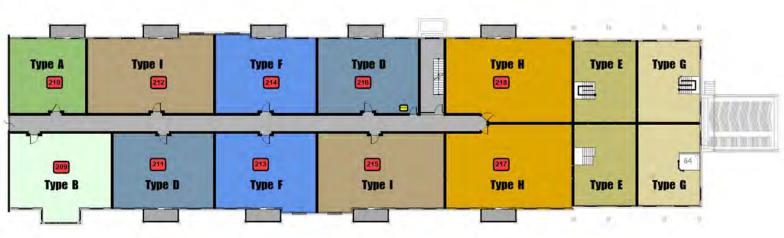

Units
- 2 & 3 Bedroom Townhouse Units
- Barrier Free Units
- Underground Parking
- Outdoor Roof Top Patio
- Two Floor Gym
- Social Rooms
- Indoor Pool & Hot Tub
- Wood Working Shop
- Self Storage on Site
- Car Wash Bay







# Ammenities

Disclaimer:

Renderings are artists impression. Finishes may not be as shown.

## 149 Station Road West Wing



## **First Floor Plan**



**Second Floor Plan** 



## 149 Station Road West Wing



## **Third Floor Plan**



**Fourth Floor Plan** 



## 149 Station Road Center Core



## **Basement Plan**



## 149 Station Road Center Core







## **Second Floor Plan**



## 149 Station Road Center Core



## **Third Floor Plan**



## 149 Station Road Center Core



## **Fourth Floor Plan**



## 149 Station Road East Wing



## **First Floor Plan**



**Second Floor Plan** 



## 149 Station Road East Wing



## **Third Floor Plan**



**Fourth Floor Plan** 





#### **Unit Type A**

888 sq.ft 1 Bedroom, Barrier Free







#### **Unit Type B**

1273 sq.ft 2 Bedroom





#### **Unit Type C**

1273 sq.ft 2 Bedroom





#### **Unit Type D**

1184 sq.ft 2 Bedroom



#### Disclaimer:



**Unit Type E** 

1460 sq.ft 2 Bedroom **Main Floor Plan** 





Unit Type E 1460 sq.ft 2 Bedroom **Upper Floor Plan** 





# Unit Type F 1207 sq.ft

2 Bedroom





Unit Type G 1467 sq.ft 3 Bedroom



#### Disclaimer:



**Unit Type G** 1467 sq.ft 3 Bedroom **Upper Floor Plan** 





# Unit Type H 1612 sq.ft

3 Bedroom





#### **Unit Type I**

1505 sq.ft 3 Bedroom





#### **Unit Type J**

1483 sq.ft 3 Bedroom





#### **Unit Type K**

2268 sq.ft 3 B