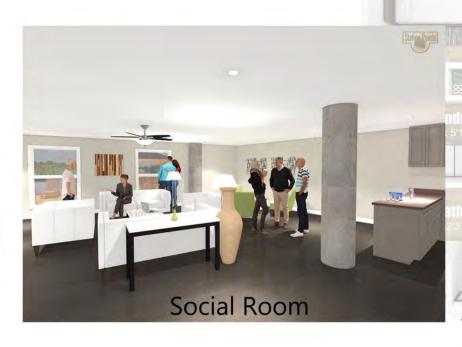

Road House

- 80 Luxury Suites
- 1, 2, & 3 Bedroom Units
- 2 & 3 Bedroom Townhouse Units
- Barrier Free Units
- Underground Parking
- Outdoor Roof Top Patio
- Two Floor Gym
- Social Rooms
- Indoor Pool & Hot Tub
- Wood Working Shop
- Self Storage on Site
- Car Wash Bay

# Ammenities

Disclaimer:

Renderings are artists impression. Finishes may not be as shown.