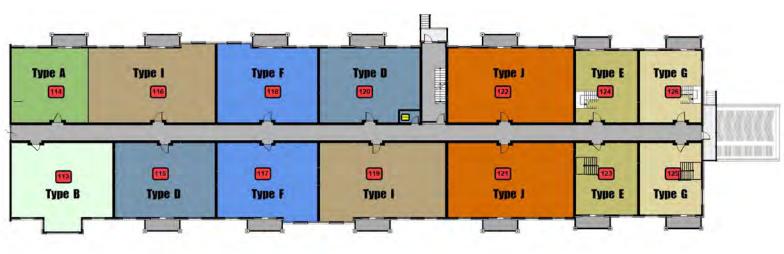

Suites
- 1, 2, & 3 Bedroom Units
- 2 & 3 Bedroom Townhouse Units
- Barrier Free Units
- Underground Parking
- Outdoor Roof Top Patio
- Two Floor Gym
- Social Rooms
- Indoor Pool & Hot Tub
- Wood Working Shop
- Self Storage on Site
- Car Wash Bay







# Ammenities

Disclaimer:

Renderings are artists impression. Finishes may not be as shown.

## 149 Station Road West Wing



## **First Floor Plan**



**Second Floor Plan** 



## 149 Station Road West Wing



## **Third Floor Plan**



**Fourth Floor Plan** 



## 149 Station Road Center Core



## **Basement Plan**



## 149 Station Road Center Core







## **Second Floor Plan**



## 149 Station Road Center Core



## **Third Floor Plan**



## 149 Station Road Center Core



## **Fourth Floor Plan**



## 149 Station Road East Wing



## **First Floor Plan**



**Second Floor Plan** 



## 149 Station Road East Wing



## **Third Floor Plan**



**Fourth Floor Plan** 





#### **Unit Type A**

888 sq.ft 1 Bedroom, Barrier Free







#### **Unit Type B**

1273 sq.ft 2 Bedroom





#### **Unit Type C**

1273 sq.ft 2 Bedroom





#### **Unit Type D**

1184 sq.ft 2 Bedroom



#### Disclaimer:



**Unit Type E** 

1460 sq.ft 2 Bedroom **Main Floor Plan** 





Unit Type E 1460 sq.ft 2 Bedroom **Upper Floor Plan** 





# Unit Type F 1207 sq.ft

2 Bedroom





Unit Type G 1467 sq.ft 3 Bedroom



#### Disclaimer:



**Unit Type G** 1467 sq.ft 3 Bedroom **Upper Floor Plan** 





# Unit Type H 1612 sq.ft

3 Bedroom





#### **Unit Type I**

1505 sq.ft 3 Bedroom





#### **Unit Type J**

1483 sq.ft 3 Bedroom





#### **Un