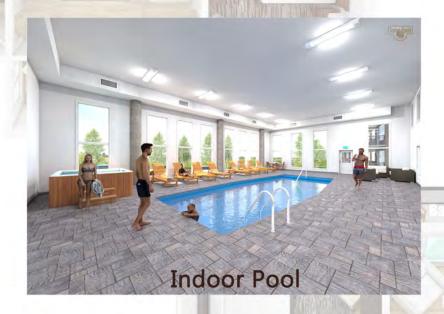

Road House

- 80 Luxury Suites
- 1, 2, & 3 Bedroom Units
- 2 & 3 Bedroom Townhouse Units
- Barrier Free Units
- Underground Parking
- Outdoor Roof Top Patio
- Two Floor Gym
- Social Rooms
- Indoor Pool & Hot Tub
- Wood Working Shop
- Self Storage on Site
- Car Wash Bay

# Ammenities

Disclaimer:

Renderings are artists impression. Finishes may not be as shown.