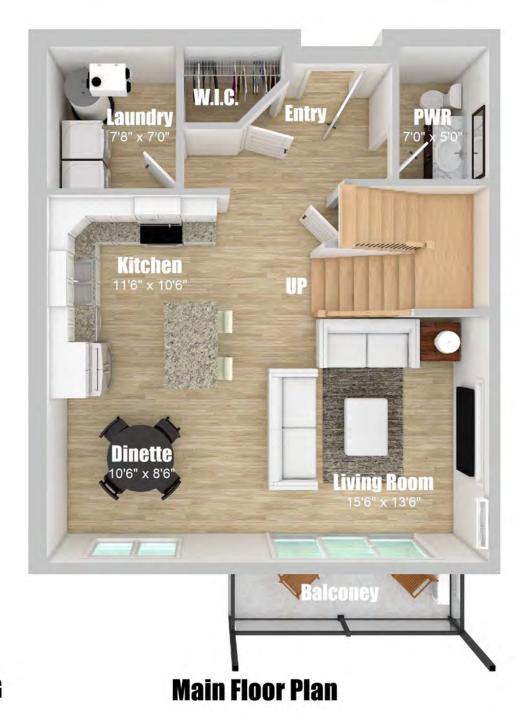

#### Disclaimer:

**Unit Type E** 

1460 sq.ft 2 Bedroom **Main Floor Plan** 

Unit Type E 1460 sq.ft 2 Bedroom **Upper Floor Plan** 